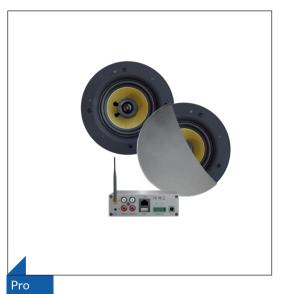

#### WiFi-Audiosets

On the following pages you will find audio sets that work on the basis of WiFi audio. WiFi audio has a longer range than Bluetooth. The larger the home network, the greater the range. You include these amplifiers in your home network once. This can be done via WiFi, but even better via LAN. You can then immediately start streaming from, for example, the Spotify app on your mobile phone. Or use the app to listen to your favorite radio station. WiFi audio also offers you the possibility to combine multiple amplifiers (read: rooms). Stream to 1 room or to all rooms at the same time. All speakers in the sets can be finished in white, black matt or chrome matt.

WMA30-RW (white) WMA30-RZ (black matt) WMA30-RC (chrome matt)

WMA50-SW (white) WMA50-SZ (black matt) WMA50-SC (chrome matt)

WMA70-ZW (white) WMA70-ZZ (black matt) WMA70-ZC (chrome matt)