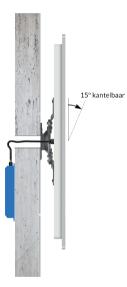

#### AquaSound

Side view: TV installed into the wall.

Side view: TV mounted with VESA wall mount.