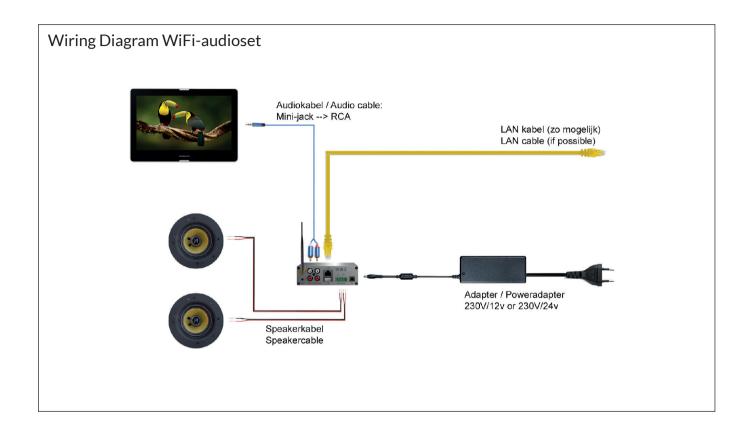

#### WiFi-Audiosets

On the following pages you will find audio sets that work on the basis of WiFi audio. WiFi audio has a longer range than Bluetooth. The larger the home network, the greater the range. You include these amplifiers in your home network once. This can be done via WiFi, but even better via LAN. You can then immediately start streaming from, for example, the Spotify app on your mobile phone. Or use the app to listen to your favorite radio station. WiFi audio also offers you the possibility to combine multiple amplifiers (read: rooms). Stream to 1 room or to all rooms at the same time. All speakers in the sets can be finished in white, black matt or chrome matt.

WMA30-RW (white) WMA30-RZ (black matt) WMA30-RC (chrome matt)

WMA50-SW (white) WMA50-SZ (black matt) WMA50-SC (chrome matt)

WMA70-ZW (white) WMA70-ZZ (black matt) WMA70-ZC (chrome matt)