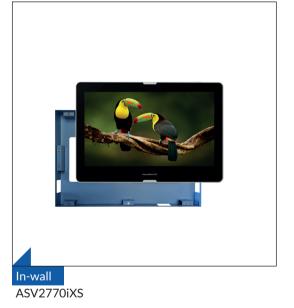

### **Bathroom TV**

Turn your bathroom into a real wellness area. This Smart TV gives you access to Google's App Store. Install Apps of your choice and enjoy, for example, Netflix, Youtube, Ziggo GO or KPN. Of course, a DVB-C and DVB-T2 tuner is also provided. Available as in-wall and on-wall model. The TV has WiFi for easy integration into your home network. In addition, a LAN connection is also provided to integrate the TV into your home network.