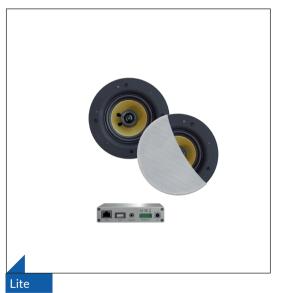

#### **Bluetooth Audio Sets**

On the following pages you will find audio sets that work on the basis of Bluetooth. These Bluetooth Audio sets are easy to use. You only need an audio source to stream music. For example your iPhone, Smartphone or a tablet. All speakers can be supplied in white, black matt or chrome matt.

BMN50EASY-TC (chrome matt)

Lite

BMN30EASY-RW (white) BMN30EASY-RZ (black matt) BMN30EASY-RC (chrome matt)

BMN50EASY-SW (white) BMN50EASY-SZ (black matt) BMN50EASY-SC (chrome matt)

BMN70EASY-ZW (white) BMN70EASY-ZZ (black matt) BMN70EASY-ZC (chrome matt)