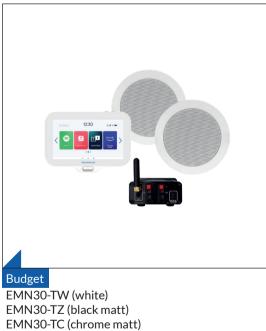

### **N-Joy Bathroomradio**

On the following pages you will find all N-Joy bathroomradio sets. The use of a mobile phone is not necessary with these sets. With the N-Joy you can stream various services<sup>\*</sup>. Spotify, Deezer, Amazon, but also TuneIn, Tidal and Apple Music. With a touch of the screen, your favorite radio station sounds, but also that beautiful relaxing playlist in Spotify or Deezer. The controller comes standard with a wall mount (also charger). This way the controller is always ready for use.

\* A subscription may be required to make optimal use of the above services.

EMN30-RW (white) EMN30-RZ (black matt) EMN30-RC (chrome matt)

EMN50-SW (white) EMN50-SZ (black matt) EMN50-SC (chrome matt)

EMN70-ZW (white) EMN70-ZZ (black matt) EMN70-ZC (chrome matt)