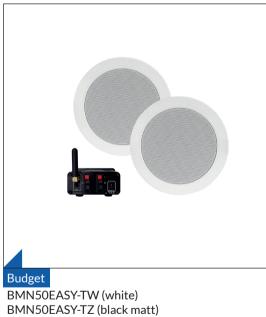

#### **Bluetooth Audio Sets**

On the following pages you will find audio sets that work on the basis of Bluetooth. These Bluetooth Audio sets are easy to use. You only need an audio source to stream music. For example your iPhone, Smartphone or a tablet. All speakers can be supplied in white, black matt or chrome matt.

BMN50EASY-TC (chrome matt)

Lite

BMN30EASY-RW (white) BMN30EASY-RZ (black matt) BMN30EASY-RC (chrome matt)

BMN50EASY-SW (white) BMN50EASY-SZ (black matt) BMN50EASY-SC (chrome matt)

BMN70EASY-ZW (white) BMN70EASY-ZZ (black matt) BMN70EASY-ZC (chrome matt)