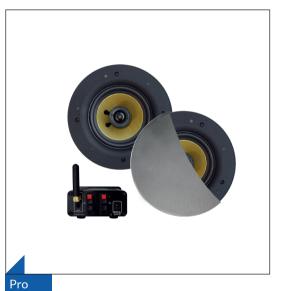

#### WiFi-Audiosets

On the following pages you will find audio sets that work on the basis of WiFi audio. WiFi audio has a longer range than Bluetooth. The larger the home network, the greater the range. You include these amplifiers in your home network once. This can be done via WiFi, but even better via LAN. You can then immediately start streaming from, for example, the Spotify app on your mobile phone. Or use the app to listen to your favorite radio station. WiFi audio also offers you the possibility to combine multiple amplifiers (read: rooms). Stream to 1 room or to all rooms at the same time. All speakers in the sets can be finished in white, black matt or chrome matt.

WMA30-RW (white) WMA30-RZ (black matt) WMA30-RC (chrome matt)

WMA50-SW (white) WMA50-SZ (black matt) WMA50-SC (chrome matt)

WMA70-ZW (white) WMA70-ZZ (black matt) WMA70-ZC (chrome matt)