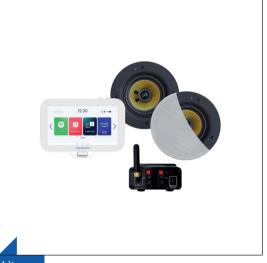

### **N-Joy Bathroomradio**

On the following pages you will find all N-Joy bathroomradio sets. The use of a mobile phone is not necessary with these sets. With the N-Joy you can stream various services<sup>\*</sup>. Spotify, Deezer, Amazon, but also TuneIn, Tidal and Apple Music. With a touch of the screen, your favorite radio station sounds, but also that beautiful relaxing playlist in Spotify or Deezer. The controller comes standard with a wall mount (also charger). This way the controller is always ready for use.

\* A subscription may be required to make optimal use of the above services.

EMN30-RW (white) EMN30-RZ (black matt) EMN30-RC (chrome matt)

EMN50-SW (white) EMN50-SZ (black matt) EMN50-SC (chrome matt)

EMN70-ZW (white) EMN70-ZZ (black matt) EMN70-ZC (chrome matt)