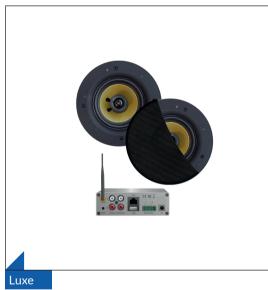

#### WiFi-Audiosets

On the following pages you will find audio sets that work on the basis of WiFi audio. WiFi audio has a longer range than Bluetooth. The larger the home network, the greater the range. You include these amplifiers in your home network once. This can be done via WiFi, but even better via LAN. You can then immediately start streaming from, for example, the Spotify app on your mobile phone. Or use the app to listen to your favorite radio station. WiFi audio also offers you the possibility to combine multiple amplifiers (read: rooms). Stream to 1 room or to all rooms at the same time. All speakers in the sets can be finished in white, black matt or chrome matt.

WMA30-RW (white) WMA30-RZ (black matt) WMA30-RC (chrome matt)

WMA50-SW (white) WMA50-SZ (black matt) WMA50-SC (chrome matt)

WMA70-ZW (white) WMA70-ZZ (black matt) WMA70-ZC (chrome matt)