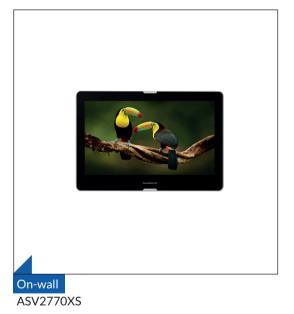

### **Bathroom TV**

Turn your bathroom into a real wellness area. This Smart TV gives you access to Google's App Store. Install Apps of your choice and enjoy, for example, Netflix, Youtube, Ziggo GO or KPN. Of course, a DVB-C and DVB-T2 tuner is also provided. Available as in-wall and on-wall model. The TV has WiFi for easy integration into your home network. In addition, a LAN connection is also provided to integrate the TV into your home network.