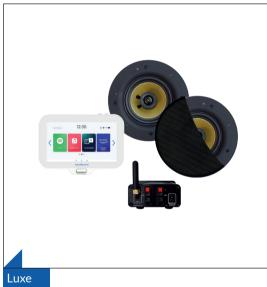

### **N-Joy Bathroomradio**

On the following pages you will find all N-Joy bathroomradio sets. The use of a mobile phone is not necessary with these sets. With the N-Joy you can stream various services<sup>\*</sup>. Spotify, Deezer, Amazon, but also TuneIn, Tidal and Apple Music. With a touch of the screen, your favorite radio station sounds, but also that beautiful relaxing playlist in Spotify or Deezer. The controller comes standard with a wall mount (also charger). This way the controller is always ready for use.

\* A subscription may be required to make optimal use of the above services.

EMN30-RW (white) EMN30-RZ (black matt) EMN30-RC (chrome matt)

EMN50-SW (white) EMN50-SZ (black matt) EMN50-SC (chrome matt)

EMN70-ZW (white) EMN70-ZZ (black matt) EMN70-ZC (chrome matt)