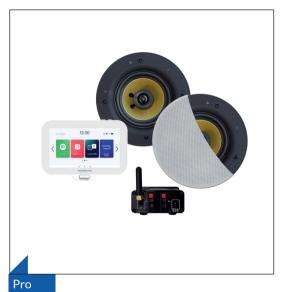

### **N-Joy Bathroomradio**

On the following pages you will find all N-Joy bathroomradio sets. The use of a mobile phone is not necessary with these sets. With the N-Joy you can stream various services<sup>\*</sup>. Spotify, Deezer, Amazon, but also TuneIn, Tidal and Apple Music. With a touch of the screen, your favorite radio station sounds, but also that beautiful relaxing playlist in Spotify or Deezer. The controller comes standard with a wall mount (also charger). This way the controller is always ready for use.

\* A subscription may be required to make optimal use of the above services.

EMN30-RW (white) EMN30-RZ (black matt) EMN30-RC (chrome matt)

EMN50-SW (white) EMN50-SZ (black matt) EMN50-SC (chrome matt)

EMN70-ZW (white) EMN70-ZZ (black matt) EMN70-ZC (chrome matt)