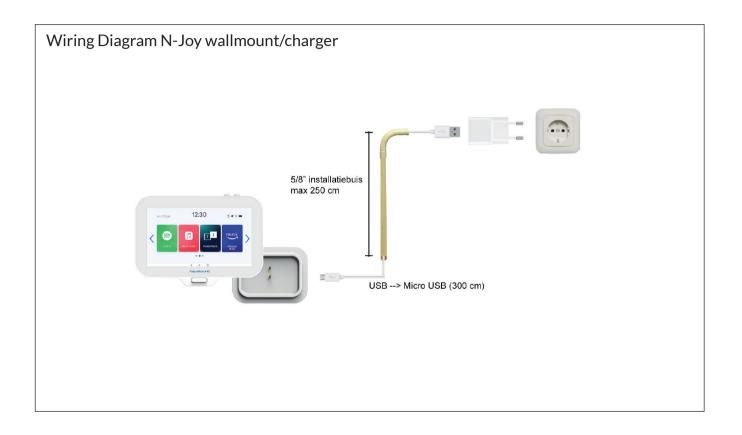

### **N-Joy Bathroomradio**

On the following pages you will find all N-Joy bathroomradio sets. The use of a mobile phone is not necessary with these sets. With the N-Joy you can stream various services<sup>\*</sup>. Spotify, Deezer, Amazon, but also TuneIn, Tidal and Apple Music. With a touch of the screen, your favorite radio station sounds, but also that beautiful relaxing playlist in Spotify or Deezer. The controller comes standard with a wall mount (also charger). This way the controller is always ready for use.