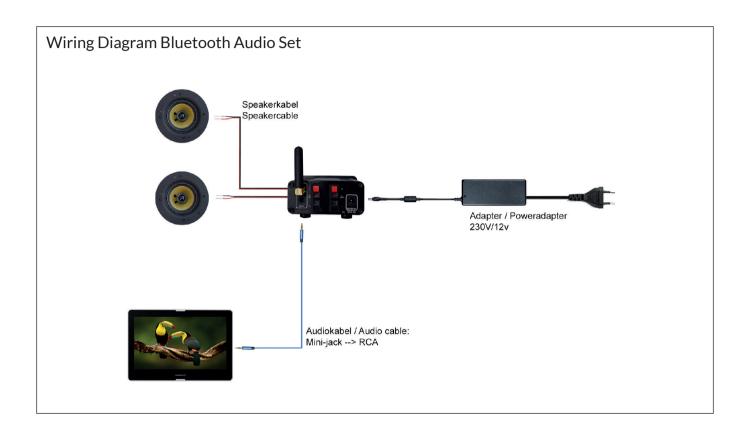

#### **Bluetooth Audio Sets**

On the following pages you will find audio sets that work on the basis of Bluetooth. These Bluetooth Audio sets are easy to use. You only need an audio source to stream music. For example your iPhone, Smartphone or a tablet. All speakers can be supplied in white, black matt or chrome matt.

BMN50EASY-TC (chrome matt)

Lite

BMN30EASY-RW (white) BMN30EASY-RZ (black matt) BMN30EASY-RC (chrome matt)

BMN50EASY-SW (white) BMN50EASY-SZ (black matt) BMN50EASY-SC (chrome matt)

BMN70EASY-ZW (white) BMN70EASY-ZZ (black matt) BMN70EASY-ZC (chrome matt)