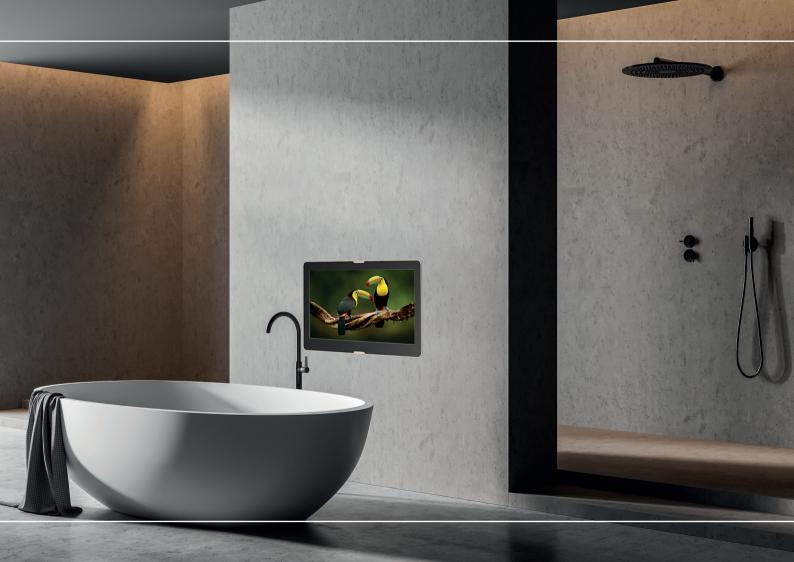

### **Bathroom TV**

Turn your bathroom into a real wellness area. This Smart TV gives you access to Google's App Store. Install Apps of your choice and enjoy, for example, Netflix, Youtube, Ziggo GO or KPN. Of course, a DVB-C and DVB-T2 tuner is also provided. Available as in-wall and on-wall model. The TV has WiFi for easy integration into your home network. In addition, a LAN connection is also provided to integrate the TV into your home network.

The Bathroom TV comes with a Media-Box, which contains all connections and slots. The Media-Box is separate from the screen. This is how we keep the waterproof and non-waterproof components separate. Safety comes first!

The integrated speakers provide excellent sound reproduction. But it is also possible to combine the TV with one of the AquaSound audio sets. The sound of the TV is reproduced over the AquaSound speakers.