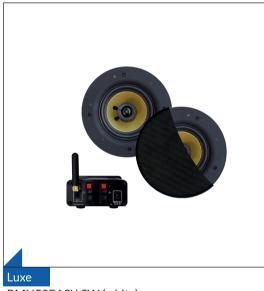

#### **Bluetooth Audio Sets**

On the following pages you will find audio sets that work on the basis of Bluetooth. These Bluetooth Audio sets are easy to use. You only need an audio source to stream music. For example your iPhone, Smartphone or a tablet. All speakers can be supplied in white, black matt or chrome matt.

#### WiFi-Audiosets

On the following pages you will find audio sets that work on the basis of WiFi audio. WiFi audio has a longer range than Bluetooth. The larger the home network, the greater the range. You include these amplifiers in your home network once. This can be done via WiFi, but even better via LAN. You can then immediately start streaming from, for example, the Spotify app on your mobile phone. Or use the app to listen to your favorite radio station. WiFi audio also offers you the possibility to combine multiple amplifiers (read: rooms). Stream to 1 room or to all rooms at the same time. All speakers in the sets can be finished in white, black matt or chrome matt.