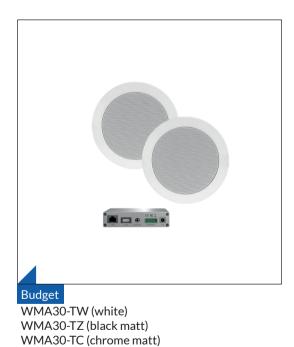

#### WiFi-Audiosets

On the following pages you will find audio sets that work on the basis of WiFi audio. WiFi audio has a longer range than Bluetooth. The larger the home network, the greater the range. You include these amplifiers in your home network once. This can be done via WiFi, but even better via LAN. You can then immediately start streaming from, for example, the Spotify app on your mobile phone. Or use the app to listen to your favorite radio station. WiFi audio also offers you the possibility to combine multiple amplifiers (read: rooms). Stream to 1 room or to all rooms at the same time. All speakers in the sets can be finished in white, black matt or chrome matt.

WMA30-RW (white) WMA30-RZ (black matt) WMA30-RC (chrome matt)

WMA50-SW (white) WMA50-SZ (black matt) WMA50-SC (chrome matt)

WMA70-ZW (white) WMA70-ZZ (black matt) WMA70-ZC (chrome matt)