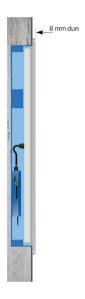

#### AquaSound

Side view: TV installed into the wall.

Side view: TV mounted with VESA wall mount.