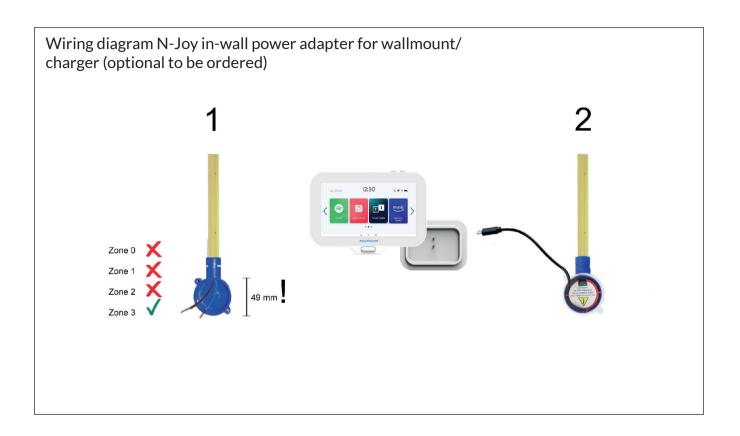

### **N-Joy Bathroomradio**

On the following pages you will find all N-Joy bathroomradio sets. The use of a mobile phone is not necessary with these sets. With the N-Joy you can stream various services<sup>\*</sup>. Spotify, Deezer, Amazon, but also TuneIn, Tidal and Apple Music. With a touch of the screen, your favorite radio station sounds, but also that beautiful relaxing playlist in Spotify or Deezer. The controller comes standard with a wall mount (also charger). This way the controller is always ready for use.