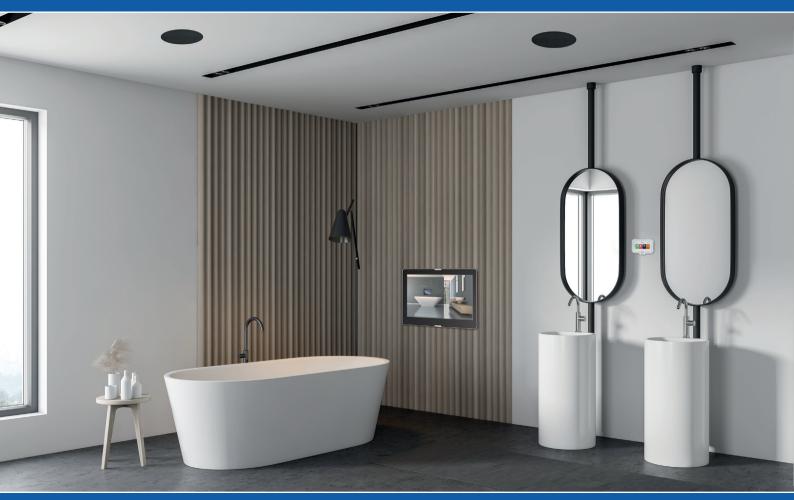

### **Bathroom TV**

Turn your bathroom into a real wellness area. This Smart TV gives you access to Google's App Store. Install Apps of your choice and enjoy, for example, Netflix, Youtube, Ziggo GO or KPN. Of course, a DVB-C and DVB-T2 tuner is also provided. Available as in-wall and on-wall model. The TV has WiFi for easy integration into your home network. In addition, a LAN connection is also provided to integrate the TV into your home network.

The Bathroom TV comes with a Media-Box, which contains all connections and slots. The Media-Box is separate from the screen. This is how we keep the waterproof and non-waterproof components separate. Safety comes first!

The integrated speakers provide excellent sound reproduction. But it is also possible to combine the TV with one of the AquaSound audio sets. The sound of the TV is reproduced over the AquaSound speakers.